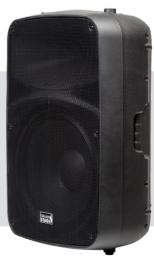

| Description        | 15" bi-active two way plastic speaker |
|--------------------|---------------------------------------|
| Woofer             | 15" VC 2,5"                           |
| Driver             | 1" VC 1"                              |
| Line output        | XLR OUT + ¼" JACK OUT                 |
| Line input         | XLR IN + 2 x RCA                      |
| Mic input          | XLR IN + ¼" JACK IN                   |
| Rms power          | AB class 170 + 30 W                   |
| Peak power         | 400W                                  |
| Frequency response | 45hz-20khz                            |
| Peak spl           | 130 dB                                |
| Power supply       | AC110V/AC230V                         |

## LOUDSPEAKERS

IS X212AUB

IS X215AUB

W Wireless Audio System

| Multimedia player  | Usb Flash Drive, Sd Memory Card,<br>Bluetooth Device, Remote Control |
|--------------------|----------------------------------------------------------------------|
| Woofer             | 12" VC 2"                                                            |
| Driver             | 1" VC 34 mm                                                          |
| Line output        | XLR OUT + ¼" JACK OUT                                                |
| Line input         | XLR IN + 2 x RCA                                                     |
| Mic input          | XLR IN + 1/4" JACK IN                                                |
| Rms power          | AB class 350 + 50 W                                                  |
| Peak power         | 800W                                                                 |
| Frequency response | 48hz-20khz                                                           |
| Peak spl           | 129 dB                                                               |
| Power supply       | AC110V/AC230V                                                        |

| Multimedia player  | Usb Flash Drive, Sd Memory Card,<br>Bluetooth Device, Remote Control |
|--------------------|----------------------------------------------------------------------|
| Woofer             | 15" VC 2,5"                                                          |
| Driver             | 1" VC 34 mm                                                          |
| Line output        | XLR OUT + 1/4" JACK OUT                                              |
| Line input         | XLR IN + 2 x RCA                                                     |
| Mic input          | XLR IN + 1/4" JACK IN                                                |
| Rms power          | AB class 350 + 50 W                                                  |
| Peak power         | 800W                                                                 |
| Frequency response | 45hz-20khz                                                           |
| Peak spl           | 131 dB                                                               |
| Power supply       | AC110V/AC230V                                                        |
|                    |                                                                      |