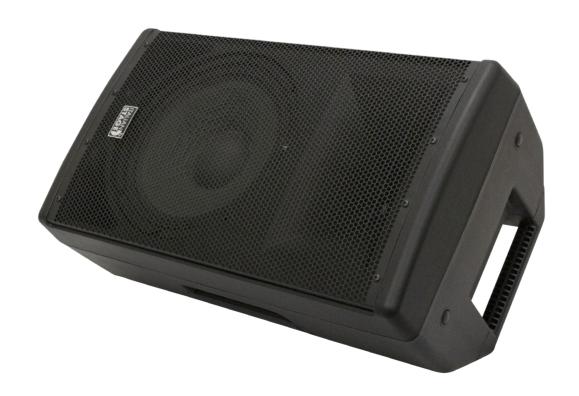

### IS SPX08A

| Description        | 8" bi-active two way plastic speaker |
|--------------------|--------------------------------------|
| Woofer             | 8" VC 1,5"                           |
| Driver             | 1" VC 1"                             |
| Line output        | XLR OUT + 1/4" JACK OUT              |
| Line input         | XLR IN + 2 x RCA                     |
| Mic input          | XLR IN + ¼" JACK IN                  |
| Rms power          | AB class 120 + 30 W                  |
| Peak power         | 300W                                 |
| Frequency response | 60hz-20khz                           |
| Peak spl           | 123 dB                               |
| Power supply       | AC110V/AC230V                        |

| B t. et            | 12// 12                               |
|--------------------|---------------------------------------|
| Description        | 12" bi-active two way plastic speaker |
| Woofer             | 12" VC 2"                             |
| Driver             | 1" VC 1"                              |
| Line output        | XLR OUT + 1/4" JACK OUT               |
| Line input         | XLR IN + 2 x RCA                      |
| Mic input          | XLR IN + 1/4" JACK IN                 |
| Rms power          | AB class 170 + 30 W                   |
| Peak power         | 400W                                  |
| Frequency response | 48hz-20khz                            |
| Peak spl           | 127 dB                                |
| Power supply       | AC110V/AC230V                         |

### **ls SPX10A**

| Description        | 10" bi-active two way plastic speaker |
|--------------------|---------------------------------------|
| Woofer             | 10" VC 1,5"                           |
| Driver             | 1" VC 1"                              |
| Line output        | XLR OUT + ¼" JACK OUT                 |
| Line input         | XLR IN + 2 x RCA                      |
| Mic input          | XLR IN + 1/4" JACK IN                 |
| Rms power          | AB class 120 + 30 W                   |
| Peak power         | 300W                                  |
| Frequency response | 55hz-20khz                            |
| Peak spl           | 125 dB                                |
| Power supply       | AC110V/AC230V                         |

| Description        | 15" bi-active two way plastic speaker |
|--------------------|---------------------------------------|
| Woofer             | 15" VC 2,5"                           |
| Driver             | 1" VC 1"                              |
| Line output        | XLR OUT + ¼" JACK OUT                 |
| Line input         | XLR IN + 2 x RCA                      |
| Mic input          | XLR IN + ¼" JACK IN                   |
| Rms power          | AB class 170 + 30 W                   |
| Peak power         | 400W                                  |
| Frequency response | 45hz-20khz                            |
| Peak spl           | 130 dB                                |
| Power supply       | AC110V/AC230V                         |