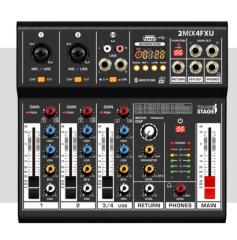

#### **IS 2MIX4FXU**

1 Master Fader
3 Channel Fader
2 MIC IN, 1 STEREO LINE IN
Integrated DSP Multi FX REVERB processor
Phantom 48 V
Low Cut Filter
Integrated USB Player / Recorder / Interface

Integrated Bluetooth