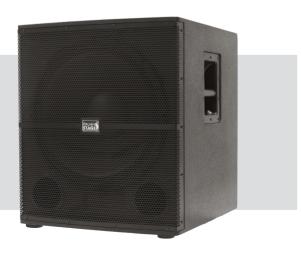

#### **IS S115A**

| Description        | 12"WOODEN SUBWOOFER, 2<br>CHANNELS INPUT&OUTPUT |
|--------------------|-------------------------------------------------|
| Woofer             | 12"                                             |
| RMS Power          | 350W CLASS AB Amplifier                         |
| Peak power         | 700W                                            |
| Frequency response | 40Hz-120Hz                                      |
| Peak spl           | 126 dB                                          |
| Power supply       | AC110V/AC230V                                   |

| Description        | 15" WOODEN SUBWOOFER, 2<br>CHANNELS INPUT&OUTPUT |
|--------------------|--------------------------------------------------|
| Woofer             | 15"                                              |
| RMS Power          | 350W CLASS AB Amplifier                          |
| Peak power         | 700W                                             |
| Frequency response | 20Hz-120Hz                                       |
| Peak spl           | 128 dB                                           |
| Power supply       | AC110V/AC230V                                    |

#### **IS S118A**

| Description        | 18"WOODEN SUBWOOFER, 2<br>CHANNELS INPUT&OUTPUT |
|--------------------|-------------------------------------------------|
| Woofer             | 18"                                             |
| RMS Power          | 350W CLASS AB Amplifier                         |
| Peak power         | 700W                                            |
| Frequency response | 20Hz-120Hz                                      |
| Peak spl           | 129 dB                                          |
| Power supply       | AC110V/AC230V                                   |