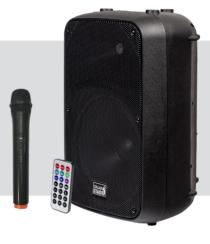

| Description        | 10" portable speaker with battery, MP3 player,<br>SD card, USB, Stereo Bluetooth, 1 VHF wireless<br>microphone, remote control |
|--------------------|--------------------------------------------------------------------------------------------------------------------------------|
| Woofer             | 10"                                                                                                                            |
| Horn driver        | 1"                                                                                                                             |
| RMS Power          | 50W Class D Amplifier                                                                                                          |
| Peak power         | 100W                                                                                                                           |
| Sensitivity 1W/1m  | 90dB                                                                                                                           |
| Frequency response | 40Hz-18kHz                                                                                                                     |
| Power supply       | AC110V/AC230V                                                                                                                  |