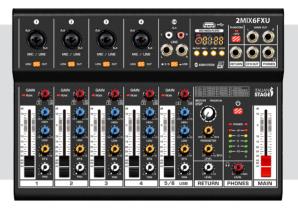

#### IS 2MIX6FXU

1 Master Fader
5 Channel Fader
2 MIC IN, 1 STEREO LINE IN
Integrated DSP Multi FX REVERB processor
Phantom 48 V
Low Cut Filter
Integrated USB Player / Recorder / Interface
Integrated Bluetooth