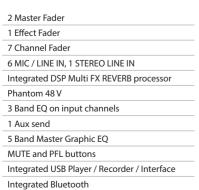

#### IS 2MIX6FXU

1 Master Fader
5 Channel Fader
2 MIC IN, 1 STEREO LINE IN
Integrated DSP Multi FX REVERB processor
Phantom 48 V
Low Cut Filter
Integrated USB Player / Recorder / Interface
Integrated Bluetooth