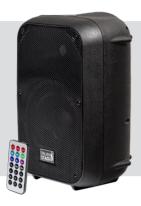

### **IS FRX08AW**

| Description        | 8" portable speaker with battery, MP3 player,<br>SD card, USB, Stereo Bluetooth, 1 VHF wireless<br>microphone, remote control |
|--------------------|-------------------------------------------------------------------------------------------------------------------------------|
| Woofer             | 8"                                                                                                                            |
| Horn driver        | 1"                                                                                                                            |
| RMS Power          | 30W Class D Amplifier                                                                                                         |
| Peak power         | 60W                                                                                                                           |
| Sensitivity 1W/1m  | 88dB                                                                                                                          |
| Frequency response | 50hz-18khz                                                                                                                    |
| Power supply       | AC110V/AC230V                                                                                                                 |

| Description        | 10" portable speaker with battery, MP3 player,<br>SD card, USB, Stereo Bluetooth, 1 VHF wireless<br>microphone, remote control |
|--------------------|--------------------------------------------------------------------------------------------------------------------------------|
| Woofer             | 10"                                                                                                                            |
| Horn driver        | 1"                                                                                                                             |
| RMS Power          | 50W Class D Amplifier                                                                                                          |
| Peak power         | 100W                                                                                                                           |
| Sensitivity 1W/1m  | 90dB                                                                                                                           |
| Frequency response | 40Hz-18kHz                                                                                                                     |
| Power supply       | AC110V/AC230V                                                                                                                  |

### **ls FR12AWV2**

| Description        | 12" portable speaker with battery, MP3 player,<br>SD card, USB, Stereo Bluetooth, 2 x UHF<br>wireless microphone (863 - 865 Mhz), remote<br>control |
|--------------------|-----------------------------------------------------------------------------------------------------------------------------------------------------|
| Woofer             | 12"                                                                                                                                                 |
| Horn driver        | 1"                                                                                                                                                  |
| RMS Power          | 100W Class D Amplifier                                                                                                                              |
| Peak power         | 200W                                                                                                                                                |
| Sensitivity 1W/1m  | 92dB                                                                                                                                                |
| Frequency response | 40hz-18khz                                                                                                                                          |
| EQ                 | 5 band Graphic EQ                                                                                                                                   |
| Power supply       | AC110V/AC230V                                                                                                                                       |