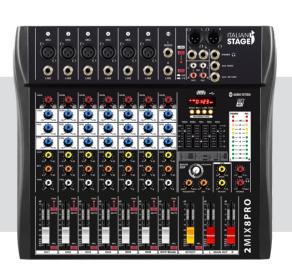

lter
Integrated USB Player / Recorder / Interface

Integrated Bluetooth





series offers Bluetooth audio streaming, as well as USB recording and playback. Equipped with a digital DSP Multi FX REVERB processor, the Italian Stage 2MIX lineup also works as a 2 + 2 channel USB audio interface for DAW recording / playback. The 4, 6 and

8 channel models also include USB audio with an integrated recorder / player able to record MP3 files directly on USB flash drives. You can play MP3 files as backing tracks, or play background music during live breaks.

#### IS 2MIX6FXU





1 Master Fader
5 Channel Fader
2 MIC IN, 1 STEREO LINE IN
Integrated DSP Multi FX REVERB processor
Phantom 48 V
Low Cut Filter
Integrated USB Player / Recorder / Interface
Integrated Bluetooth



#### **IS 2MIX8PRO**











## LOUDSPEAKERS

### IS SPX08A



| Description        | 8" bi-active two way plastic speaker |
|--------------------|--------------------------------------|
| Woofer             | 8" VC 1,5"                           |
| Driver             | 1" VC 1"                             |
| Line output        | XLR OUT + 1/4" JACK OUT              |
| Line input         | XLR IN + 2 x RCA                     |
| Mic input          | XLR IN + ¼" JACK IN                  |
| Rms power          | AB class 120 + 30 W                  |
| Peak power         | 300W                                 |
| Frequency response | 60hz-20khz                           |
| Peak spl           | 123 dB                               |
| Power supply       | AC110V/AC230V                        |





| B t. et