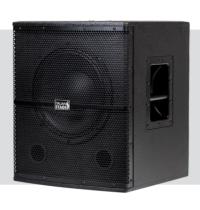

#### **IS S115A**

| Description        | 12"WOODEN SUBWOOFER, 2<br>CHANNELS INPUT&OUTPUT |
|--------------------|-------------------------------------------------|
| Woofer             | 12"                                             |
| RMS Power          | 350W CLASS AB Amplifier                         |
| Peak power         | 700W                                            |
| Frequency response | 40Hz-120Hz                                      |
| Peak spl           | 126 dB                                          |
| Power supply       | AC110V/AC230V                                   |

| Description        | 15" WOODEN SUBWOOFER, 2<br>CHANNELS INPUT&OUTPUT |
|--------------------|--------------------------------------------------|
| Woofer             | 15"                                              |
| RMS Power          | 350W CLASS AB Amplifier                          |
| Peak power         | 700W                                             |
| Frequency response | 20Hz-120Hz                                       |
| Peak spl           | 128 dB                                           |
| Power supply       | AC110V/AC230V                                    |

#### **IS S118A**

| Description        | 18"WOODEN SUBWOOFER, 2<br>CHANNELS INPUT&OUTPUT |
|--------------------|-------------------------------------------------|
| Woofer             | 18"                                             |
| RMS Power          | 350W CLASS AB Amplifier                         |
| Peak power         | 700W                                            |
| Frequency response | 20Hz-120Hz                                      |
| Peak spl           | 129 dB                                          |
| Power supply       | AC110V/AC230V                                   |