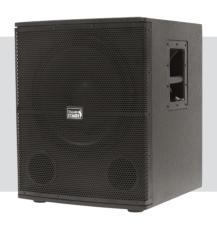

#### **IS S115A**

| Description        | 12"WOODEN SUBWOOFER, 2<br>CHANNELS INPUT&OUTPUT |
|--------------------|-------------------------------------------------|
| Woofer             | 12"                                             |
| RMS Power          | 350W CLASS AB Amplifier                         |
| Peak power         | 700W                                            |
| Frequency response | 40Hz-120Hz                                      |
| Peak spl           | 126 dB                                          |
| Power supply       | AC110V/AC230V                                   |

| Description        | 15" WOODEN SUBWOOFER, 2<br>CHANNELS INPUT&OUTPUT |
|--------------------|--------------------------------------------------|
| Woofer             | 15"                                              |
| RMS Power          | 350W CLASS AB Amplifier                          |
| Peak power         | 700W                                             |
| Frequency response | 20Hz-120Hz                                       |
| Peak spl           | 128 dB                                           |
| Power supply       | AC110V/AC230V                                    |

#### **IS S118A**

| Description        | 18"WOODEN SUBWOOFER, 2<br>CHANNELS INPUT&OUTPUT |
|--------------------|-------------------------------------------------|
| Woofer             | 18"                                             |
| RMS Power          | 350W CLASS AB Amplifier                         |
| Peak power         | 700W                                            |
| Frequency response | 20Hz-120Hz                                      |
| Peak spl           | 129 dB                                          |
| Power supply       | AC110V/AC230V                                   |