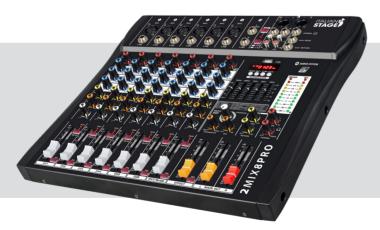

t Filter
Integrated USB Player / Recorder / Interface

Integrated Bluetooth





series offers Bluetooth audio streaming, as well as USB recording and playback. Equipped with a digital DSP Multi FX REVERB processor, the Italian Stage 2MIX lineup also works as a 2 + 2 channel USB audio interface for DAW recording / playback. The 4, 6 and

8 channel models also include USB audio with an integrated recorder / player able to record MP3 files directly on USB flash drives. You can play MP3 files as backing tracks, or play background music during live breaks.

#### IS 2MIX6FXU





1 Master Fader
5 Channel Fader
2 MIC IN, 1 STEREO LINE IN
Integrated DSP Multi FX REVERB processor
Phantom 48 V
Low Cut Filter
Integrated USB Player / Recorder / Interface
Integrated Bluetooth



#### **IS 2MIX8PRO**











## LOUDSPEAKERS

### IS SPX08A



| Description        | 8" bi-active two way plastic speaker |
|--------------------|--------------------------------------|
| Woofer             | 8" VC 1,5"                           |
| Driver             | 1" VC 1"                             |
| Line output        | XLR OUT + 1/4" JACK OUT              |
| Line input         | XLR IN + 2 x RCA                     |
| Mic input          | XLR IN + ¼" JACK IN                  |
| Rms power          | AB class 120 + 30 W                  |
| Peak power         | 300W                                 |
| Frequency response | 60hz-20khz                           |
| Peak spl           | 123 dB                               |
| Power supply       | AC110V/AC230V                        |





| B t.