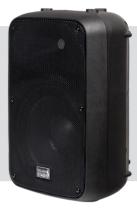

### IS SPX08A

| Description        | 8" bi-active two way plastic speaker |
|--------------------|--------------------------------------|
| Woofer             | 8" VC 1,5"                           |
| Driver             | 1" VC 1"                             |
| Line output        | XLR OUT + 1/4" JACK OUT              |
| Line input         | XLR IN + 2 x RCA                     |
| Mic input          | XLR IN + ¼" JACK IN                  |
| Rms power          | AB class 120 + 30 W                  |
| Peak power         | 300W                                 |
| Frequency response | 60hz-20khz                           |
| Peak spl           | 123 dB                               |
| Power supply       | AC110V/AC230V                        |

### **ls SPX10A**

| Description        | 10" bi-active two way plastic speaker |
|--------------------|---------------------------------------|
| Woofer             | 10" VC 1,5"                           |
| Driver             | 1" VC 1"                              |
| Line output        | XLR OUT + ¼" JACK OUT                 |
| Line input         | XLR IN + 2 x RCA                      |
| Mic input          | XLR IN + 1/4" JACK IN                 |
| Rms power          | AB class 120 + 30 W                   |
| Peak power         | 300W                                  |
| Frequency response | 55hz-20khz                            |
| Peak spl           | 125 dB                                |
| Power supply       | AC110V/AC230V                         |