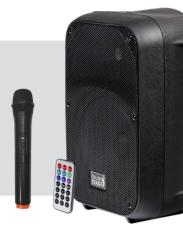

### **IS FRX08AW**

| Description        | 8" portable speaker with battery, MP3 player,<br>SD card, USB, Stereo Bluetooth, 1 VHF wireless<br>microphone, remote control |
|--------------------|-------------------------------------------------------------------------------------------------------------------------------|
| Woofer             | 8"                                                                                                                            |
| Horn driver        | 1"                                                                                                                            |
| RMS Power          | 30W Class D Amplifier                                                                                                         |
| Peak power         | 60W                                                                                                                           |
| Sensitivity 1W/1m  | 88dB                                                                                                                          |
| Frequency response | 50hz-18khz                                                                                                                    |
| Power supply       | AC110V/AC230V                                                                                                                 |