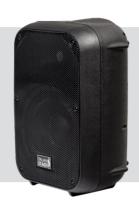

### IS SPX08A

| Description        | 8" bi-active two way plastic speaker |
|--------------------|--------------------------------------|
| Woofer             | 8" VC 1,5"                           |
| Driver             | 1" VC 1"                             |
| Line output        | XLR OUT + 1/4" JACK OUT              |
| Line input         | XLR IN + 2 x RCA                     |
| Mic input          | XLR IN + ¼" JACK IN                  |
| Rms power          | AB class 120 + 30 W                  |
| Peak power         | 300W                                 |
| Frequency response | 60hz-20khz                           |
| Peak spl           | 123 dB                               |
| Power supply       | AC110V/AC230V                        |