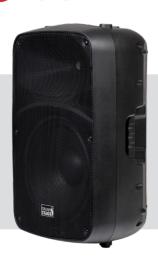

## LOUDSPEAKERS

IS X212AUB

IS X215AUB

W Wireless Audio System

| Multimedia player  | Usb Flash Drive, Sd Memory Card,<br>Bluetooth Device, Remote Control |
|--------------------|----------------------------------------------------------------------|
| Woofer             | 12" VC 2"                                                            |
| Driver             | 1" VC 34 mm                                                          |
| Line output        | XLR OUT + ¼" JACK OUT                                                |
| Line input         | XLR IN + 2 x RCA                                                     |
| Mic input          | XLR IN + 1/4" JACK IN                                                |
| Rms power          | AB class 350 + 50 W                                                  |
| Peak power         | 800W                                                                 |
| Frequency response | 48hz-20khz                                                           |
| Peak spl           | 129 dB                                                               |
| Power supply       | AC110V/AC230V                                                        |