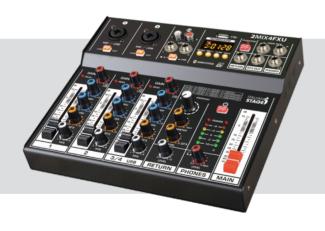

#### **IS 2MIX4FXU**

1 Master Fader
3 Channel Fader
2 MIC IN, 1 STEREO LINE IN
Integrated DSP Multi FX REVERB processor
Phantom 48 V
Low Cut Filter
Integrated USB Player / Recorder / Interface

Integrated Bluetooth