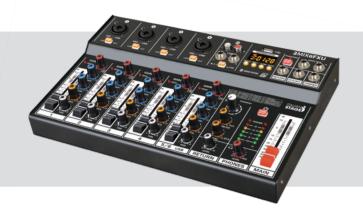

#### IS 2MIX6FXU

1 Master Fader
5 Channel Fader
2 MIC IN, 1 STEREO LINE IN
Integrated DSP Multi FX REVERB processor
Phantom 48 V
Low Cut Filter
Integrated USB Player / Recorder / Interface
Integrated Bluetooth