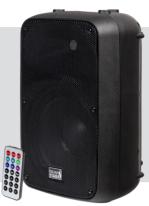

### **®** IS SPX08AUB

W Wireless Audio System

| Multimedia player  | Usb Flash Drive, Sd Memory Card,<br>Stereo Bluetooth Device, Remote Control |
|--------------------|-----------------------------------------------------------------------------|
| Description        | 8" bi-active two way plastic speaker                                        |
| Woofer             | 8" VC 1,5"                                                                  |
| Driver             | 1" VC 1"                                                                    |
| Line output        | XLR OUT + 1/4" JACK OUT                                                     |
| Line input         | XLR IN + 2 x RCA                                                            |
| Mic input          | XLR IN + 1/4" JACK IN                                                       |
| Rms power          | AB class 120 + 30 W                                                         |
| Peak power         | 300W                                                                        |
| Frequency response | 60hz-20khz                                                                  |
| Peak spl           | 123 dB                                                                      |
| Power supply       | AC110V/AC230V                                                               |

| Multimedia player  | Usb Flash Drive, Sd Memory Card,<br>Stereo Bluetooth Device, Remote Control |
|--------------------|-----------------------------------------------------------------------------|
| Description        | 10" bi-active two way plastic speaker                                       |
| Woofer             | 10" VC 1,5"                                                                 |
| Driver             | 1" VC 1"                                                                    |
| Line output        | XLR OUT + 1/4" JACK OUT                                                     |
| Line input         | XLR IN + 2 x RCA                                                            |
| Mic input          | XLR IN + 1/4" JACK IN                                                       |
| Rms power          | AB class 120 + 30 W                                                         |
| Peak power         | 300W                                                                        |
| Frequency response | 55hz-20khz                                                                  |
| Peak spl           | 125 dB                                                                      |
| Power supply       | AC110V/AC230V                                                               |

### **®** IS SPX15AUB

W Wireless Audio System

| Multimedia player  | Usb Flash Drive, Sd Memory Card,<br>Stereo Bluetooth Device, Remote Control |
|--------------------|-----------------------------------------------------------------------------|
| Description        | 12" bi-active two way plastic speaker                                       |
| Woofer             | 12" VC 2"                                                                   |
| Driver             | 1" VC 1"                                                                    |
| Line output        | XLR OUT + 1/4" JACK OUT                                                     |
| Line input         | XLR IN + 2 x RCA                                                            |
| Mic input          | XLR IN + 1/4" JACK IN                                                       |
| Rms power          | AB class 170 + 30 W                                                         |
| Peak power         | 400W                                                                        |
| Frequency response | 48hz-20khz                                                                  |
| Peak spl           | 127 dB                                                                      |
| Power supply       | AC110V/AC230V                                                               |

| Multimedia player  | Usb Flash Drive, Sd Memory Card,<br>Stereo Bluetooth Device, Remote Control |
|--------------------|-----------------------------------------------------------------------------|
| Description        | 15" bi-active two way plastic speaker                                       |
| Woofer             | 15" VC 2,5"                                                                 |
| Driver             | 1" VC 1"                                                                    |
| Line output        | XLR OUT + 1/4" JACK OUT                                                     |
| Line input         | XLR IN + 2 x RCA                                                            |
| Mic input          | XLR IN + 1/4" JACK IN                                                       |
| Rms power          | AB class 170 + 30 W                                                         |
| Peak power         | 400W                                                                        |
| Frequency response | 45hz-20khz                                                                  |
| Peak spl           | 130 dB                                                                      |
| Power supply       | AC110V/AC230V                                                               |
|                    |                                                                             |