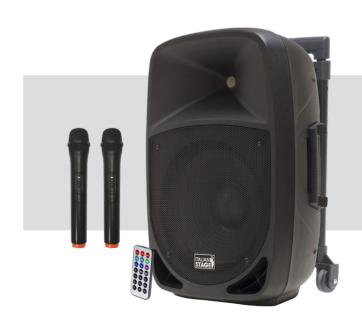

### **ls FR12AWV2**

| Description        | 12" portable speaker with battery, MP3 player,<br>SD card, USB, Stereo Bluetooth, 2 x UHF<br>wireless microphone (863 - 865 Mhz), remote<br>control |
|--------------------|-----------------------------------------------------------------------------------------------------------------------------------------------------|
| Woofer             | 12"                                                                                                                                                 |
| Horn driver        | 1"                                                                                                                                                  |
| RMS Power          | 100W Class D Amplifier                                                                                                                              |
| Peak power         | 200W                                                                                                                                                |
| Sensitivity 1W/1m  | 92dB                                                                                                                                                |
| Frequency response | 40hz-18khz                                                                                                                                          |
| EQ                 | 5 band Graphic EQ                                                                                                                                   |
| Power supply       | AC110V/AC230V                                                                                                                                       |