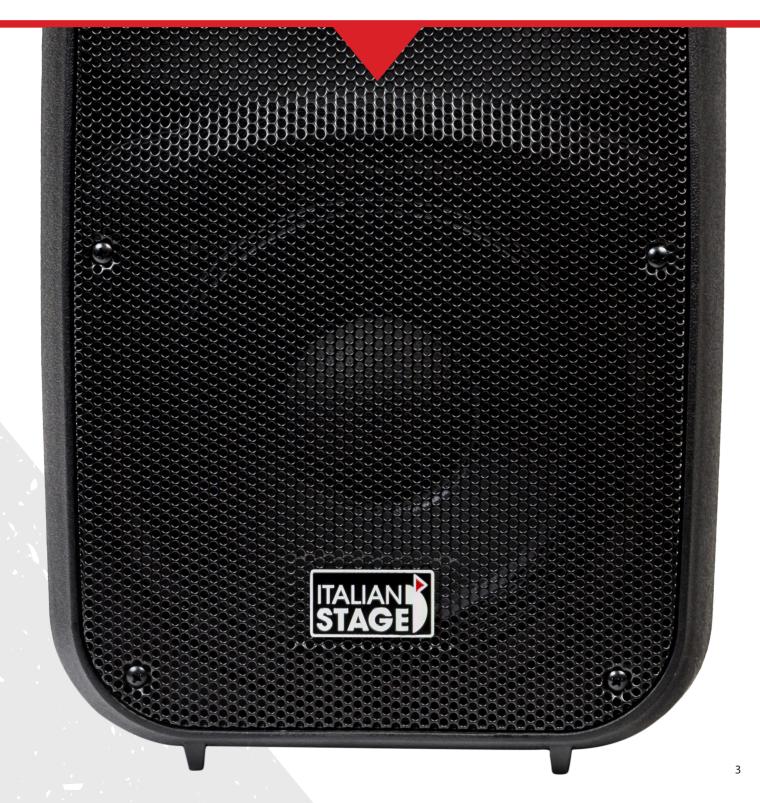

## LOUDSPEAKERS

### IS SPX08A

| Description        | 8" bi-active two way plastic speaker |
|--------------------|--------------------------------------|
| Woofer             | 8" VC 1,5"                           |
| Driver             | 1" VC 1"                             |
| Line output        | XLR OUT + 1/4" JACK OUT              |
| Line input         | XLR IN + 2 x RCA                     |
| Mic input          | XLR IN + ¼" JACK IN                  |
| Rms power          | AB class 120 + 30 W                  |
| Peak power         | 300W                                 |
| Frequency response | 60hz-20khz                           |
| Peak spl           | 123 dB                               |
| Power supply       | AC110V/AC230V                        |